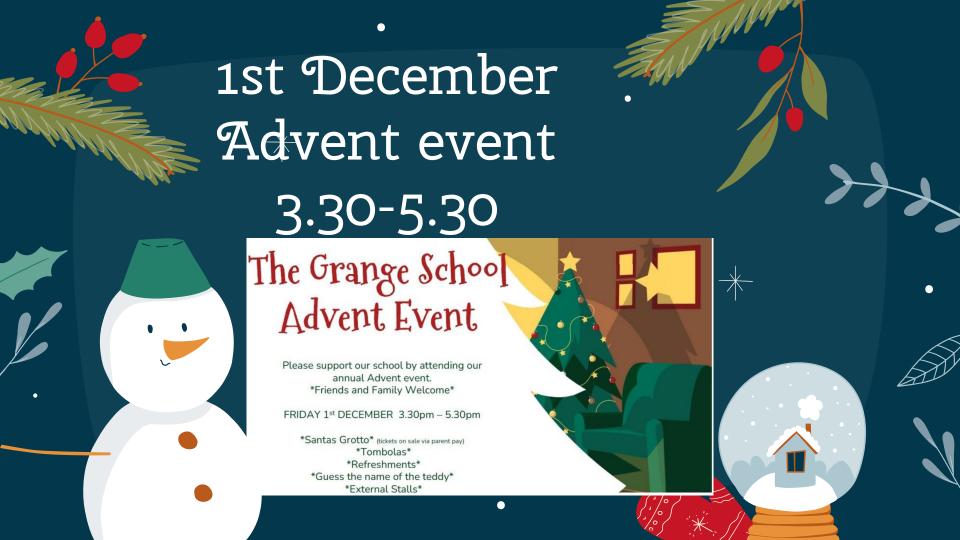

## Week Commencing 11th December

| Thursday 14th December | Carol Concert: BAUBLES | 5.30-6.30 |
|------------------------|------------------------|-----------|
|                        |                        |           |
|                        |                        |           |
|                        |                        |           |
|                        |                        |           |
|                        |                        |           |

## Week Commencing 18th December

| Monday 18th December  | Santa Panto                                        | During school hours<br>Children only                  |
|-----------------------|----------------------------------------------------|-------------------------------------------------------|
| Monday 18