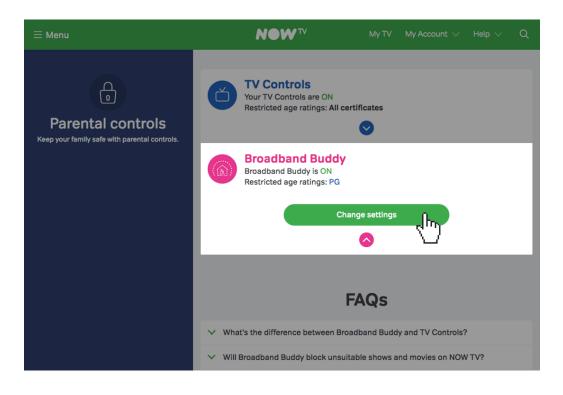

## Step by step guide

3

Look for the 'Broadband Buddy' section of the Parental Controls page. Click 'Change settings'.