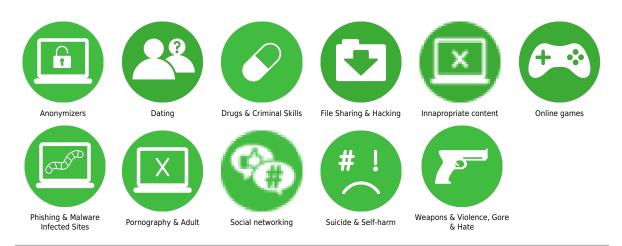

# Parental controls guide



## **Parental Controls information**

#### Type of guide

Entertainment & Search engines

#### **Features and Benefits**

Broadband Buddy allows you to control what websites your family can access. It also helps protect you from websites that try to collect your private information without your knowledge, and sites that might harm your computer or other devices.

#### What specific content can I restrict?



#### What do I need?

Broadband Buddy is available to all NOW Broadband and NOW TV Combo customers at no extra cost. It's not available with any other broadband providers, and you won't be protected by Broadband Buddy if you change to another provider.



#### Step by step guide

To get started, simply choose an age rating to suit the people who'll be using broadband in your home. This automatically creates the appropriate internet security settings for all of your devices. Go to nowtv.com, click the 'My Account' tab, and look for the Parental Controls option.

|                             |                                                                       | NOWTV                                      |                     | My Account \land Help 🗸                                   |