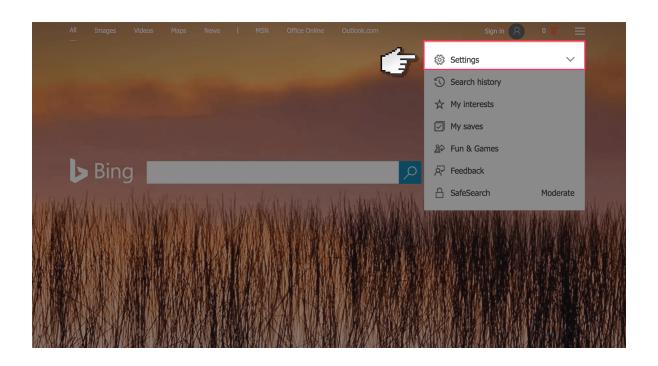

# Parental controls guide

### **Parental Controls information**

#### Type of guide

Entertainment & Search engines

#### **Features and Benefits**

SafeSearch can help you block inappropriate or explicit images from your Bing Search results. The SafeSearch filter isn't 100% accurate, but it helps you avoid most violent and adult content.

#### What specific content can I restrict?







#### What do I need?

Nothing.

## Step by step guide

While on your browser go to bing.com and click the 'Settings' button at the top.



## Step by step guide

Select 'Settings' and then 'more'.



## Step by step guide

On the SafeSearch section make sure it's set to strict and then click 'Save' at the bottom. If it's still showing adult content you should contact Bing directly to notify them.