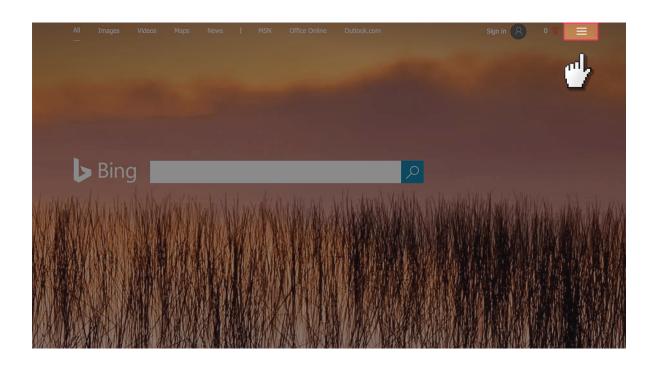

## Step by step guide

While on your browser go to bing.com and click the 'Settings' button at the top.