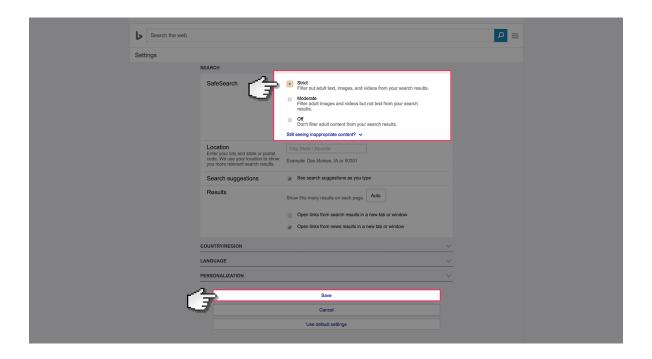

## Step by step guide

On the SafeSearch section make sure it's set to strict and then click 'Save' at the bottom. If it's still showing adult content you should contact Bing directly to notify them.