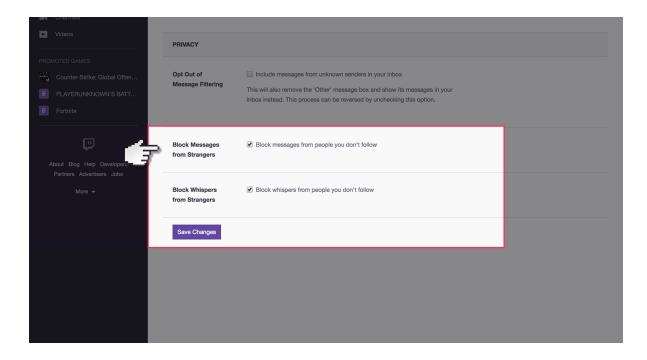

Click on the 'Security & Privacy' tab.

Under Privacy, you can tick the boxes which block messages and whispers from strangers.

| Q Search        | Settings Profile Twitch Prime Channel & Videos Security & Privacy Notifications Connections Subscriptions                                      |
|-----------------|------------------------------------------------------------------------------------------------------------------------------------------------|
| kiensmf 🔑 🗗     | Channel & Videos                                                                                                                               |
| L Profile       | Change the design and enable feat                                                                                                              |
| Following       |                                                                                                                                                |
| Messages        |                                                                                                                                                |
| <b>.</b>        | Video Player This is displayed on the player when your channel is offline. Banner                                                              |
| BROWSE          | Choose file No file chosen                                                                                                                     |
| Games           | Image should be 16:9 to fill the entire video player.                                                                                          |
|                 |                                                                                                                                                |
| ► Videos        | AUTO HOSTING                                                                                                                                   |
| PROMOTED GAMES  |                                                                                                                                                |
| Fortnite        | Auto Hosting Toggle all forms of auto hosting: teammates, host list, and similar channels.                                                     |
| Dota 2          | Learn More                                                                                                                                     |
| Getting Over It |                                                                                                                                                |
|                 | Team Hosting                                                                                                                                   |
|                 | Automatically host random channels from your team when you're not live.<br>Team channels will be hosted before any channels in your host list. |