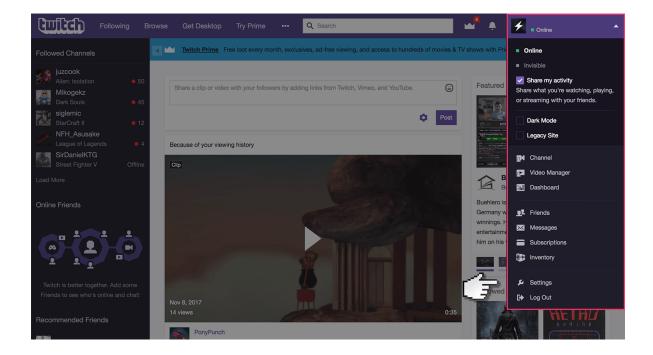

Choose a PIN code to ensure that your child cannot change your chosen settings. You will be asked to enter the PIN twice to confirm.

Once logged in, select the drop-down menu at the top right corner of the browser and select 'settings'