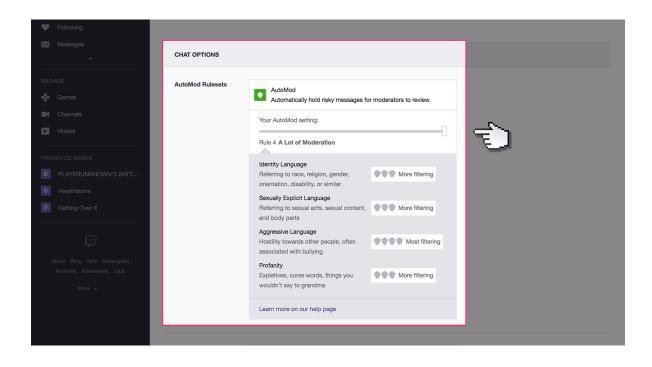

If streaming your own videos, next go to the 'Channel & Videos' tab.

Under AutoMod Rulesets, select and move the slider to the right to increase moderation of content from other members on the chat box.