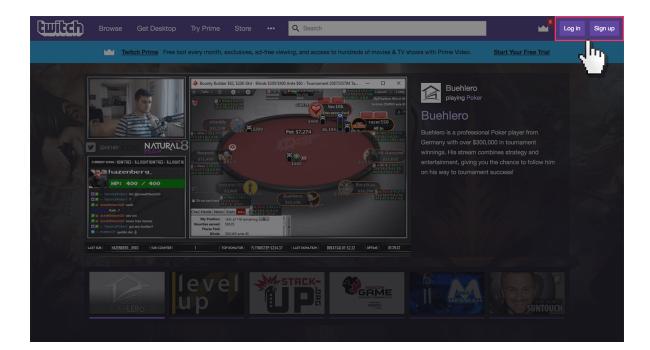

#### What do I need?

A Twitch.tv account (email address/Password)

Go to twitch.tv and click 'sign in'.

Log in to twitch account using your email address and password. If you haven't got an account click the 'Sign up' button.